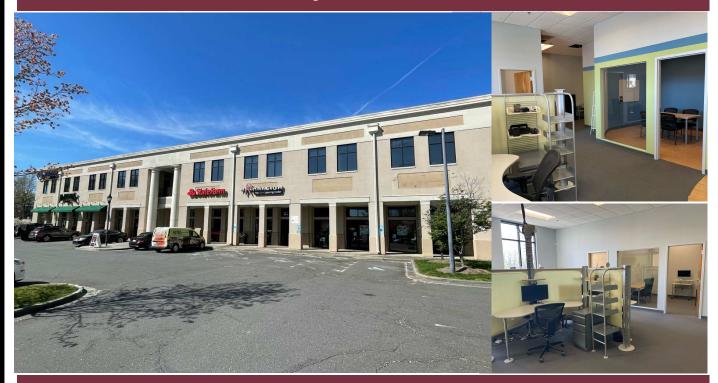

## 4805 Park Road, Suite 210

- Very attractive space and location. Located at Seneca Commons, at Park Road and Seneca place.
- 1,403 rentable square feet on 2nd floor with elevator.
- \$28.00 per sq. ft. plus janitorial.
- Open layout with tech cubicles installed, private office, conference room, additional open area for cubes with break area.
- Parking on site!
- See next page for layout.